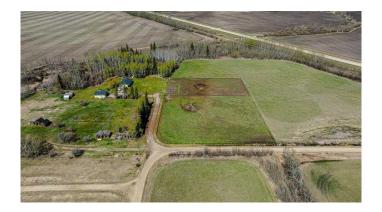

### \$90,000

0 Bedroom, 0.00 Bathroom, Land on 8.40 Acres

NONE, Rural Grande Prairie No. 1, County of, Alberta

Here is 8.4 Acres of opportunity that awaits for the next land investor. Located along HWY 43 just west of Beaverlodge. Zoned AG. Opportunity awaits for a new acreage development or develop as your see fit.