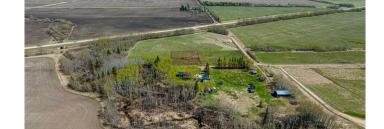

### \$90,000

0 Bedroom, 0.00 Bathroom, Land on 8.40 Acres

NONE, Rural Grande Prairie No. 1, County of, Alberta

Here is 8.4 Acres of opportunity that awaits for the next land investor. Located along HWY 43 just west of Beaverlodge. Zoned AG. Opportunity awaits for a new acreage development or develop as your see fit.