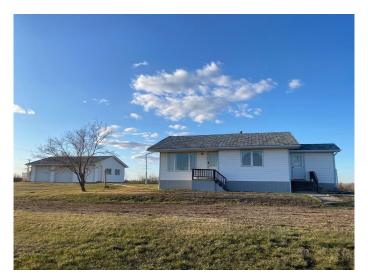

### \$274,900

3 Bedroom, 1.00 Bathroom, 912 sqft Residential on 3.14 Acres

NONE, Special Areas No. 2, Alberta

This charming 3-bedroom, 1-bathroom home is nestled on a beautiful 3.14-acre lot, offering breathtaking views from its elevated location. The property is ideally situated right outside town, close to all amenities, making it both a peaceful retreat and a convenient place to live. It also features a spacious detached 2-car garage and plenty of outdoor space, perfect for various activities or potential future expansion. While the home would benefit from some attention to its foundation, it presents a wonderful opportunity for buyers looking to invest in a property with great potential. With a little vision, this home could truly shine, offering a perfect balance of tranquility and accessibility, with room to grow and personalize!

#### **Exterior**

Exterior Features Private Yard

Lot Description Front Yard, Irregular Lot, Sloped Down, Views

Roof Asphalt Shingle

Construction Vinyl Siding

Foundation Block