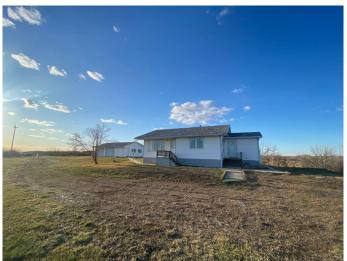

### \$274,900

3 Bedroom, 1.00 Bathroom, 912 sqft Residential on 3.14 Acres

NONE, Special Areas No. 2, Alberta

This charming 3-bedroom, 1-bathroom home is nestled on a beautiful 3.14-acre lot, offering breathtaking views from its elevated location. The property is ideally situated right outside town, close to all amenities, making it both a peaceful retreat and a convenient place to live. It also features a spacious detached 2-car garage and plenty of outdoor space, perfect for various activities or potential future expansion. While the home would benefit from some attention to its foundation, it presents a wonderful opportunity for buyers looking to invest in a property with great potential. With a little vision, this home could truly shine, offering a perfect balance of tranquility and accessibility, with room to grow and personalize!

### **Amenities**

Parking Double Garage Detached

# of Garages 2