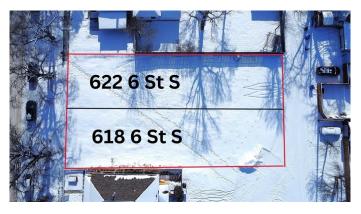

# \$179,000 - 622 6 Street S, Lethbridge

MLS® #A2196093

#### \$179,000

0 Bedroom, 0.00 Bathroom, Land on 0.14 Acres

London Road, Lethbridge, Alberta

Discover this spacious lot in the well-established London Road neighborhood. Situated just moments from the downtown core, this sought-after location is within walking distance of shops, restaurants, parks, and more. Don't miss the opportunity to invest in a thriving community. Buy now and build when you're ready!

### **Community Information**

Address 622 6 Street S
Subdivision London Road
City Lethbridge
County Lethbridge
Province Alberta
Postal Code T1J 2E3