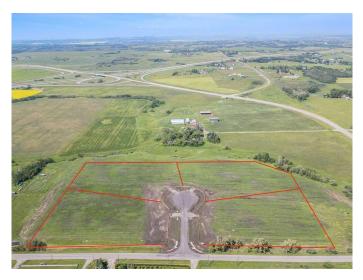

#### \$499,900

0 Bedroom, 0.00 Bathroom, Land on 3.14 Acres

NONE, Rural Foothills County, Alberta

With a Mountain Peak view this lot is nestled in a picturesque countryside setting. The 3.14-acre parcel offers pastoral views and the perfect opportunity to build your dream home with your choice for a builder. Conveniently located just minutes south of Calgary, this property features natural gas and power at the property line, with an inner road to be paved for easy access. No building commitment. Close to schools and recreational amenities, it combines the tranquility of rural living with the convenience of nearby services. Architectural controls are in place to protect the integrity and value of the subdivision, ensuring a cohesive and beautiful community. Don't miss this rare chance to enjoy country living with city conveniences just a short drive away! GST is included in price.