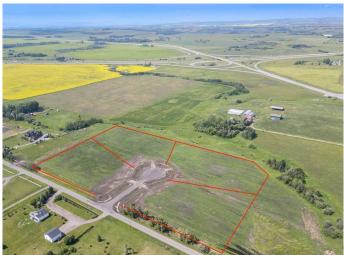

#### \$499,900

0 Bedroom, 0.00 Bathroom, Land on 3.14 Acres

NONE, Rural Foothills County, Alberta

With a Mountain Peak view this lot is nestled in a picturesque countryside setting. The 3.14-acre parcel offers pastoral views and the perfect opportunity to build your dream home with your choice for a builder. Conveniently located just minutes south of Calgary, this property features natural gas and power at the property line, with an inner road to be paved for easy access. No building commitment. Close to schools and recreational amenities, it combines the tranquility of rural living with the convenience of nearby services. Architectural controls are in place to protect the integrity and value of the subdivision, ensuring a cohesive and beautiful community. Don't miss this rare chance to enjoy country living with city conveniences just a short drive away! GST is included in price.