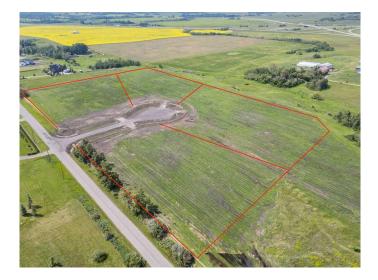

#### \$499,900

0 Bedroom, 0.00 Bathroom, Land on 3.14 Acres

NONE, Rural Foothills County, Alberta

With a Mountain Peak view this lot is nestled in a picturesque countryside setting. The 3.14-acre parcel offers pastoral views and the perfect opportunity to build your dream home with your choice for a builder. Conveniently located just minutes south of Calgary, this property features natural gas and power at the property line, with an inner road to be paved for easy access. No building commitment. Close to schools and recreational amenities, it combines the tranquility of rural living with the convenience of nearby services. Architectural controls are in place to protect the integrity and value of the subdivision, ensuring a cohesive and beautiful community. Don't miss this rare chance to enjoy country living with city conveniences just a short drive away! GST is included in price.