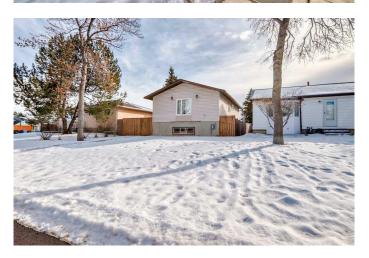

### \$569,000

3 Bedroom, 2.00 Bathroom, 903 sqft Residential on 0.11 Acres

Dover, Calgary, Alberta

Huge price reduction!!! GREAT INVESTMENT PROPERTY. Live up and rent down. NEW LEGAL SUITE completed 2025. Home has undergone extensive reno's in the past year. New roof in 2024, 2 new furnaces and hot water tanks in 2024. Live up or rent out the upstairs. Basement suite has separate entrance. Upstairs and basement have separate laundry rooms. New counter tops, flooring, doors and bathrooms. Open floor concept. Front yard opens up to a tree lined pathway and the south facing backyard offers unique outdoor potential. New fencing was put up last year. Lots of room for the kids to play or for you to entertain. Close to transportation, schools, daycare and shopping. Don't miss out on this great opportunity.