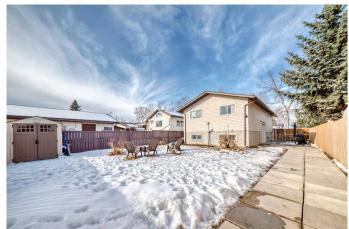

### \$569,000

3 Bedroom, 2.00 Bathroom, 903 sqft Residential on 0.11 Acres

Dover, Calgary, Alberta

Huge price reduction!!! GREAT INVESTMENT PROPERTY. Live up and rent down. NEW LEGAL SUITE completed 2025. Home has undergone extensive reno's in the past year. New roof in 2024, 2 new furnaces and hot water tanks in 2024. Live up or rent out the upstairs. Basement suite has separate entrance. Upstairs and basement have separate laundry rooms. New counter tops, flooring, doors and bathrooms. Open floor concept. Front yard opens up to a tree lined pathway and the south facing backyard offers unique outdoor potential. New fencing was put up last year. Lots of room for the kids to play or for you to entertain. Close to transportation, schools, daycare and shopping. Don't miss out on this great opportunity.

#### **Exterior**

Exterior Features Fire Pit, Private Yard

Lot Description Back Lane, Back Yard, Rectangular Lot, Level

Roof Asphalt Shingle Construction Vinyl Siding

Foundation Poured Concrete