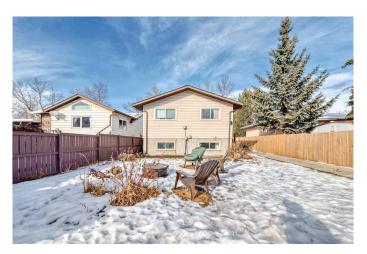

### \$569,000

3 Bedroom, 2.00 Bathroom, 903 sqft Residential on 0.11 Acres

Dover, Calgary, Alberta

Huge price reduction!!! GREAT INVESTMENT PROPERTY. Live up and rent down. NEW LEGAL SUITE completed 2025. Home has undergone extensive reno's in the past year. New roof in 2024, 2 new furnaces and hot water tanks in 2024. Live up or rent out the upstairs. Basement suite has separate entrance. Upstairs and basement have separate laundry rooms. New counter tops, flooring, doors and bathrooms. Open floor concept. Front yard opens up to a tree lined pathway and the south facing backyard offers unique outdoor potential. New fencing was put up last year. Lots of room for the kids to play or for you to entertain. Close to transportation, schools, daycare and shopping. Don't miss out on this great opportunity.

#### **Exterior**

Exterior Features Fire Pit, Private Yard

Lot Description Back Lane, Back Yard, Rectangular Lot, Level

Roof Asphalt Shingle Construction Vinyl Siding

Foundation Poured Concrete