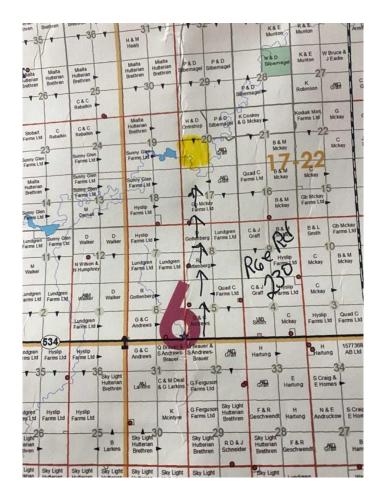

# \$750,000 - Sw1/4 -20-17-22-w4th Rge Rd 230, Rural Vulcan County

MLS® #A2197084

### \$750,000

0 Bedroom, 0.00 Bathroom, Land on 160.00 Acres

NONE, Rural Vulcan County, Alberta

1/4 Section with 147 acres cultivated with the balance grass and water way which enters the SW corner of the property. There is an opportunity for a 22 acre subdivision. Located 11 miles East of Vulcan on highway 534 and 3 miles North.

## **Community Information**

Address Sw1/4 -20-17-22-w4th Rge Rd 230

Subdivision NONE

City Rural Vulcan County

County Vulcan County

Province Alberta
Postal Code ToL 2B0