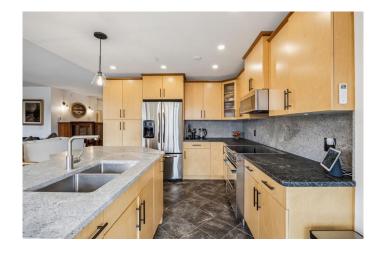

## Interior

Interior Features Open Floorplan, Double Vanity, Kitchen Island, Recessed Lighting,

Soaking Tub, Walk-In Closet(s)

Appliances Dishwasher, Refrigerator, Dryer, Stove(s), Washer

Heating Baseboard, Radiant