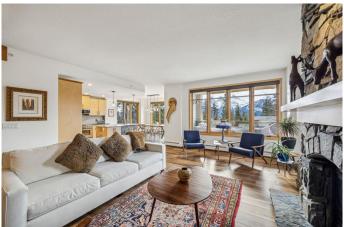

# \$1,295,000

2 Bedroom, 2.00 Bathroom, 1,590 sqft Residential on 0.00 Acres

Silvertip, Canmore, Alberta

Perched on the mountainside in Silvertip, this exquisite single-level residence offers an unparalleled lock-and-leave lifestyle with breathtaking southerly views. Positioned in The Pinnacle at Silvertipâ€"one of Canmore's premier concrete-constructed residencesâ€"this exclusive retreat provides privacy, security, and effortless luxury. With windows on three sides, natural light floods the open-concept living space, showcasing panoramic vistas from the Three Sisters to the Rundle Range. The expansive covered deck invites you to unwind amidst the serene mountain backdrop, creating an effortless extension of your living space. Designed for both comfort and sophistication, this residence features two spacious bedrooms and a versatile denâ€"ideal for a home office or guest space. The primary suite is a true sanctuary, with a spa-inspired ensuite featuring a deep soaking tub and a generous walk-in closet, all framed by iconic mountain views. Guests will appreciate the well-appointed second bathroom, complete with a steam shower for ultimate relaxation. Two underground parking stalls, separate storage, and the solid concrete construction ensure both convenience and peace of mind. Steps from world-class golf and Silvertip's renowned clubhouse, you'II also have access to an extensive trail network, seamlessly blending nature with luxury. Just minutes from Canmore's vibrant dining and shopping scene, this refined mountain

## Interior

Interior Features Open Floorplan, Double Vanity, Kitchen Island, Recessed Lighting,

Soaking Tub, Walk-In Closet(s)

Appliances Dishwasher, Refrigerator, Dryer, Stove(s), Washer

Heating Baseboard, Radiant

# of Fireplaces 1

Fireplaces Gas, Living Room, Mantle, Stone