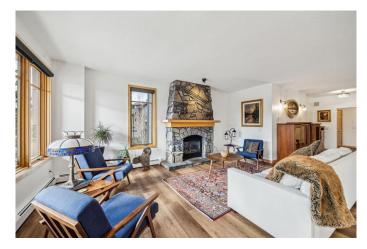

# \$1,295,000

2 Bedroom, 2.00 Bathroom, 1,590 sqft Residential on 0.00 Acres

Silvertip, Canmore, Alberta

Perched on the mountainside in Silvertip, this exquisite single-level residence offers an unparalleled lock-and-leave lifestyle with breathtaking southerly views. Positioned in The Pinnacle at Silvertipâ€"one of Canmore's premier concrete-constructed residencesâ€"this exclusive retreat provides privacy, security, and effortless luxury. With windows on three sides, natural light floods the open-concept living space, showcasing panoramic vistas from the Three Sisters to the Rundle Range. The expansive covered deck invites you to unwind amidst the serene mountain backdrop, creating an effortless extension of your living space. Designed for both comfort and sophistication, this residence features two spacious bedrooms and a versatile denâ€"ideal for a home office or guest space. The primary suite is a true sanctuary, with a spa-inspired ensuite featuring a deep soaking tub and a generous walk-in closet, all framed by iconic mountain views. Guests will appreciate the well-appointed second bathroom, complete with a steam shower for ultimate relaxation. Two underground parking stalls, separate storage, and the solid concrete construction ensure both convenience and peace of mind. Steps from world-class golf and Silvertip's renowned clubhouse, you'II also have access to an extensive trail network, seamlessly blending nature with luxury. Just minutes from Canmore's vibrant dining and shopping scene, this refined mountain

## Interior

Interior Features Open Floorplan, Double Vanity, Kitchen Island, Recessed Lighting,

Soaking Tub, Walk-In Closet(s)

Appliances Dishwasher, Refrigerator, Dryer, Stove(s), Washer

Heating Baseboard, Radiant

# of Fireplaces 1

Fireplaces Gas, Living Room, Mantle, Stone