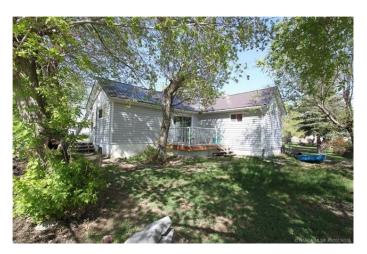

## \$228,000

2 Bedroom, 1.00 Bathroom, 736 sqft Residential on 0.24 Acres

Midland, Drumheller, Alberta

Looking for a starter home or to downsize?
Want to be close to the river & walking paths?
Need a huge yard for a garden or all your
toys? Look no further this place is cute, cozy
& located on a quiet, tree lined street in
popular lower Midland! Comes with a nice new
deck, firepit area, fenced dog run area in front,
loads of storage for RV's or other toys and a
place to hang your hat!Other great features
include:Front and rear Drive, no maintenance
tin roof single garage and 10x14 shed!Call
today and view this property! Buyers
WANTED!