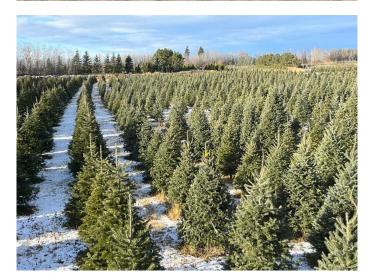

### \$3,849,000

0 Bedroom, 0.00 Bathroom, Agri-Business on 0.00 Acres

NONE, Rural Wetaskiwin No. 10, County of, Alberta

Thriving Tree Nursery and Christmas Tree Farm â€" A Turnkey Business Opportunity! Located on 160 acres, Fir Ever Green Tree Farm is a well-established and thriving operation that offers both Christmas trees in the winter and landscaping trees throughout the spring, summer, and fall. This exceptional property includes a charming 4-bedroom bungalow home, two shops, a greenhouse, and a cozy log home, making it the perfect setting for a family-owned business with immense growth potential.

#### **Key Features:**

• 160 Acres of prime land for tree cultivation and expansion

• Turnkey Business with all necessary equipment included

• Christmas Trees up to 11 feet can be sold as u-cut or wholesale during the Christmas season.

• Landscaping Trees of all sizes from seedlings to 15-foot trees for sale in spring, summer, and fall

• Diverse Inventory of landscaping trees can be sold as seedlings, in pots, in burlap(B+B), in wire baskets/burlap or moved with tree spade.