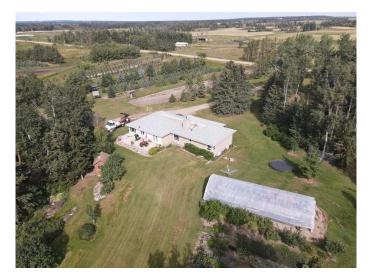

### \$3,849,000

0 Bedroom, 0.00 Bathroom, Agri-Business on 0.00 Acres

NONE, Rural Wetaskiwin No. 10, County of, Alberta

Thriving Tree Nursery and Christmas Tree Farm â€" A Turnkey Business Opportunity! Located on 160 acres, Fir Ever Green Tree Farm is a well-established and thriving operation that offers both Christmas trees in the winter and landscaping trees throughout the spring, summer, and fall. This exceptional property includes a charming 4-bedroom bungalow home, two shops, a greenhouse, and a cozy log home, making it the perfect setting for a family-owned business with immense growth potential.

• Two Shops for storage, equipment, and operations and renovated antique shed.
• Greenhouse for seedlings, propagation or market gardening.

• 4-Bedroom Bungalow with ample space for family living.

• Log Home for additional living or rental space.