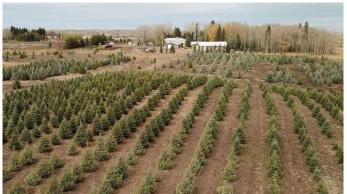

### \$3,849,000

0 Bedroom, 0.00 Bathroom, Agri-Business on 0.00 Acres

NONE, Rural Wetaskiwin No. 10, County of, Alberta

Thriving Tree Nursery and Christmas Tree Farm â€" A Turnkey Business Opportunity! Located on 160 acres, Fir Ever Green Tree Farm is a well-established and thriving operation that offers both Christmas trees in the winter and landscaping trees throughout the spring, summer, and fall. This exceptional property includes a charming 4-bedroom bungalow home, two shops, a greenhouse, and a cozy log home, making it the perfect setting for a family-owned business with immense growth potential.

#### **Key Features:**

• 160 Acres of prime land for tree cultivation and expansion

• Turnkey Business with all necessary equipment included

• Christmas Trees up to 11 feet can be sold as u-cut or wholesale during the Christmas season.

• Landscaping Trees of all sizes from seedlings to 15-foot trees for sale in spring, summer, and fall

• Diverse Inventory of landscaping trees can be sold as seedlings, in pots, in burlap(B+B), in wire baskets/burlap or moved with tree spade.