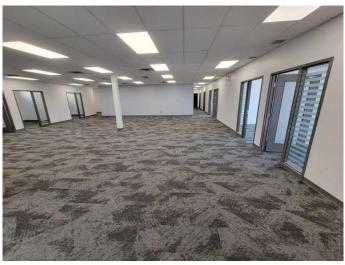

#### \$1,950,000

0 Bedroom, 0.00 Bathroom, Commercial on 0.92 Acres

Richmond Industrial Park, Grande Prairie, Alberta

An exceptional investment opportunity awaits with this centrally located commercial property in the heart of Grande Prairie's Richmond Industrial Park, secured by a AAA tenant on a five-year lease with no plans to relocate. This 6,900 sq. ft. building, including 1,100 sq. ft. of heated warehouse space, is designed for functionality and growth, featuring a professional reception area, spacious boardroom, designated lunchroom, and a versatile bullpen. Situated on a 0.92-acre lot, the property offers ample outdoor storage, paved parking, and seamless accessibility, making it a prime asset for any investor. Don't miss this rare chanceâ€"contact your Commercial Realtor® today for more details or to arrange a showing.