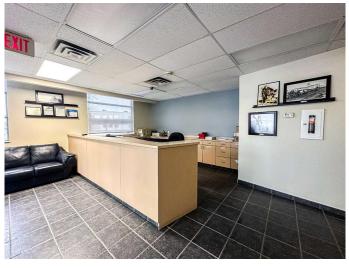

#### \$1,950,000

0 Bedroom, 0.00 Bathroom, Commercial on 0.92 Acres

Richmond Industrial Park, Grande Prairie, Alberta

An exceptional investment opportunity awaits with this centrally located commercial property in the heart of Grande Prairie's Richmond Industrial Park, secured by a AAA tenant on a five-year lease with no plans to relocate. This 6,900 sq. ft. building, including 1,100 sq. ft. of heated warehouse space, is designed for functionality and growth, featuring a professional reception area, spacious boardroom, designated lunchroom, and a versatile bullpen. Situated on a 0.92-acre lot, the property offers ample outdoor storage, paved parking, and seamless accessibility, making it a prime asset for any investor. Don't miss this rare chanceâ€"contact your Commercial Realtor® today for more details or to arrange a showing.