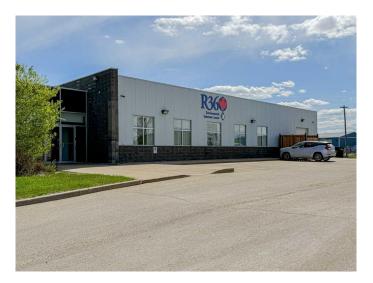

# \$1,950,000 - 11417 91 Avenue, Grande Prairie

MLS® #A2197449

#### \$1,950,000

0 Bedroom, 0.00 Bathroom, Commercial on 0.92 Acres

Richmond Industrial Park, Grande Prairie, Alberta

An exceptional investment opportunity awaits with this centrally located commercial property in the heart of Grande Prairie's Richmond Industrial Park, secured by a AAA tenant on a five-year lease with no plans to relocate. This 6,900 sq. ft. building, including 1,100 sq. ft. of heated warehouse space, is designed for functionality and growth, featuring a professional reception area, spacious boardroom, designated lunchroom, and a versatile bullpen. Situated on a 0.92-acre lot, the property offers ample outdoor storage, paved parking, and seamless accessibility, making it a prime asset for any investor. Don't miss this rare chanceâ€"contact your Commercial Realtor® today for more details or to arrange a showing.