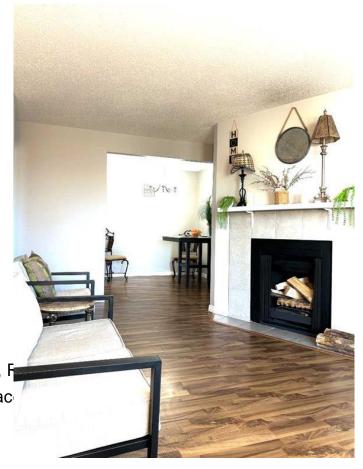

## \$179,000

2 Bedroom, 1.00 Bathroom, 837 sqft Residential on 1.10 Acres

Redwood, Lethbridge, Alberta

A great investment opportunity or first time home buyer! A 2 bed 1 bath, beautiful 836 square foot condo. Good sized in unit storage room. A coat closet and linen closet. Primary bedroom has its own sink and mirror. The fireplace in the living room is gorgeous. The kitchen has a dishwasher. Floors are hardwood, carpet and luxury vinyl plank. It has a balcony so you can enjoy the out of doors on nice days by just stepping out the door. The lot has mature trees. The location is ideal. Walking distance to shopping centres, grocery stores, restraunts, a bike path and bus stops. Call your agent today!

# of Fireplaces

**Fireplaces** Living Room, Wood Burning