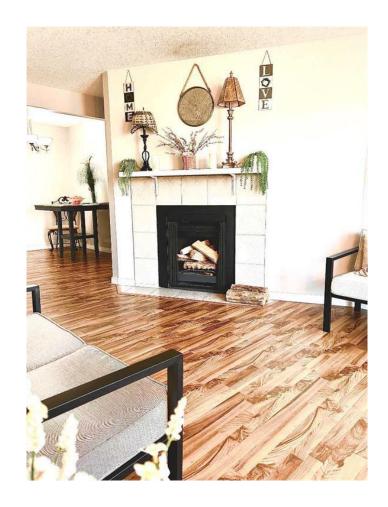

## \$179,000

2 Bedroom, 1.00 Bathroom, 837 sqft Residential on 1.10 Acres

Redwood, Lethbridge, Alberta

A great investment opportunity or first time home buyer! A 2 bed 1 bath, beautiful 836 square foot condo. Good sized in unit storage room. A coat closet and linen closet. Primary bedroom has its own sink and mirror. The fireplace in the living room is gorgeous. The kitchen has a dishwasher. Floors are hardwood, carpet and luxury vinyl plank. It has a balcony so you can enjoy the out of doors on nice days by just stepping out the door. The lot has mature trees. The location is ideal. Walking distance to shopping centres, grocery stores, restraunts, a bike path and bus stops. Call your agent today!

# of Fireplaces

**Fireplaces** Living Room, Wood Burning