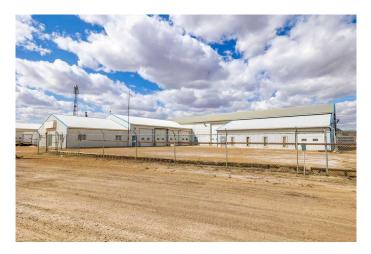

### \$2,800

0 Bedroom, 0.00 Bathroom, Commercial on 0.00 Acres

Downtown Drumheller, Drumheller, Alberta

Office space for lease in shared building along South Railway Ave West 2400 sq ft (Approx) / Zoning: ED / Lease rate: \$2800 per month + \$700 NNN costs / 2025 Taxes: \$0 additional per month. Includes washroom, reception area, and kitchenette area. May also include some signage for an extra fee.