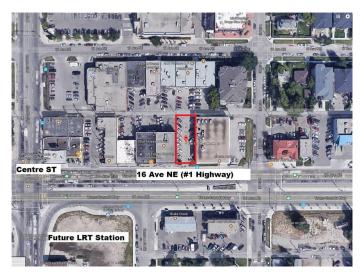

#### \$838,000

0 Bedroom, 0.00 Bathroom, Land on 0.12 Acres

Tuxedo Park, Calgary, Alberta

This is a rare opportunity to acquire C-COR1 f6 h38 commercial vacant land in a prime location, facing 16 Ave NW and directly across from the potential future Green Line LRT station. This high-visibility site offers 5,382 SF of land with a maximum buildable area of 32,292 SF (F.A.R. 6) and allows for a building height of up to 38m (12 floors). The property benefits from exceptional exposure to heavy traffic on 16 Ave NW and convenient public transit access from both Centre St and 16 Ave. This site offers excellent development potential, with possible future uses including a medical clinic (family practice, dental, or specialists), retail store, professional office, restaurant, veterinary clinic, or convenience store. Whether you are an investor, developer, or business owner, this is an ideal location for growth and long-term success in one of the city's most rapidly expanding corridors. Don't miss out on this outstanding investment opportunityâ€"contact us today for more details!

#### **Community Information**

| Address     | 128 16 Avenue Ne |
|-------------|------------------|
| Subdivision | Tuxedo Park      |
| City        | Calgary          |
| County      | Calgary          |
| Province    | Alberta          |
| Postal Code | T2E 1J5          |