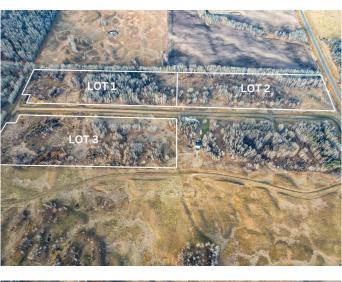

### \$108,000

0 Bedroom, 0.00 Bathroom, Land on 13.00 Acres

NONE, Rural Woodlands County, Alberta

Land to Call Home. This beautiful natural piece of land is located in Willowside Estates, Woodlands County, situated between Whitecourt and Mayerthorpe. The property features rolling terrain with trees and an ideal building spot. There are no deadlines for construction, allowing you to enjoy this space as your private camp or retreat. The area is surrounded by farmland, providing a tranquil atmosphere.

Utilities such as power and gas are available in the subdivision, but you also have the option to go off-grid. Property taxes are under \$520 per year. Lot 1 offers a generous size of 13 acres.