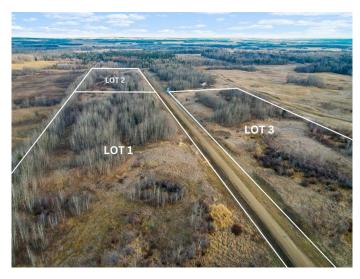

### \$108,000

0 Bedroom, 0.00 Bathroom, Land on 13.00 Acres

NONE, Rural Woodlands County, Alberta

Land to Call Home. This beautiful natural piece of land is located in Willowside Estates, Woodlands County, situated between Whitecourt and Mayerthorpe. The property features rolling terrain with trees and an ideal building spot. There are no deadlines for construction, allowing you to enjoy this space as your private camp or retreat. The area is surrounded by farmland, providing a tranquil atmosphere.

Utilities such as power and gas are available in the subdivision, but you also have the option to go off-grid. Property taxes are under \$520 per year. Lot 1 offers a generous size of 13 acres.