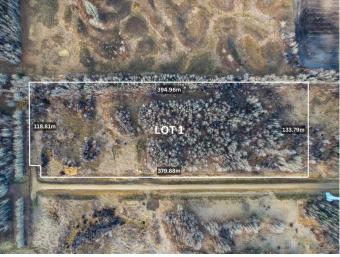

### \$108,000

0 Bedroom, 0.00 Bathroom, Land on 13.00 Acres

NONE, Rural Woodlands County, Alberta

Land to Call Home. This beautiful natural piece of land is located in Willowside Estates, Woodlands County, situated between Whitecourt and Mayerthorpe. The property features rolling terrain with trees and an ideal building spot. There are no deadlines for construction, allowing you to enjoy this space as your private camp or retreat. The area is surrounded by farmland, providing a tranquil atmosphere.

Utilities such as power and gas are available in the subdivision, but you also have the option to go off-grid. Property taxes are under \$520 per year. Lot 1 offers a generous size of 13 acres.