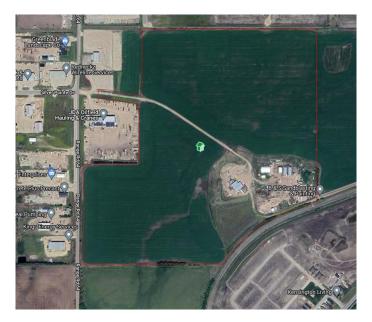

### \$6,950,000

0 Bedroom, 0.00 Bathroom, Land on 127.14 Acres

Centre West Business Park, Grande Prairie, Alberta

INCREDIBLE DEVELOPMENT OPPORTUNITY IN A PRIME LOCATION! As part of the West Industrial Area Structure Plan this 127.14 Acre parcel is the next piece of prime land to be developed on the West end of GP! With easy access to Highway 43 and adjacent to existing Vision/Centre West Industrial Parks, this lot is laid out with 107.145 Acres of undeveloped land + 19.99 Acres of Industrial yard area w/ partial chain-link fencing, concrete aprons & yard graveling. On the 19.99 Acre portion you will find existing outbuildings including; 2x - 3,280sq.ft Quonsets, an 8,700sq.ft shop w/ 360sq.ft Sea-Can, along with a 1,068sq.ft office building. DIRECT ACCESS TO RAILWAY and easy access to all services provides unlimited potential on this land! Contact your Commercial REALTOR® today for more information!

# **Community Information**

Address 63040 Township Road 713a Subdivision Centre West Business Park

City Grande Prairie
County Grande Prairie

Province Alberta
Postal Code T8W5E5