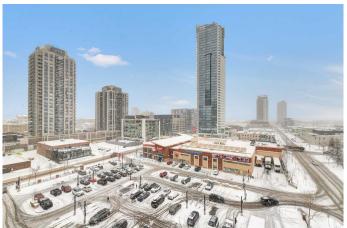

# \$309,000

2 Bedroom, 1.00 Bathroom, 643 sqft Residential on 0.00 Acres

Beltline, Calgary, Alberta

Prime unit in Vantage Pointe with stunning west and north-facing views. This 2-bedroom. 1-bath condo offers 643sqft of bright, open-concept living with 9-ft ceilings and modern finishes, including granite countertops, tile & engineered wood flooring, and neutral paint throughout. Bedrooms feature cozy carpeting, and the unit includes in-suite laundry for convenience. The balcony has a gas hookup for BBQs, plus secured underground heated parking (P3, Stall #89) just steps from the elevator. Condo fees include all utilities (electricity, heat, water)â€"only pay for internet & phone! Additional building amenities include a fitness facility, bike storage, and a party room. Unbeatable Beltline locationâ€"walk to downtown offices, 17th Ave shopping & nightlife, bike paths, and Co-op supermarket right across the street. Don't miss this opportunity for urban living at its finest!