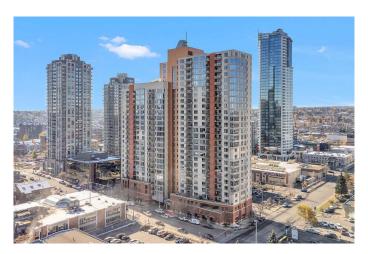

# \$309,000

2 Bedroom, 1.00 Bathroom, 643 sqft Residential on 0.00 Acres

Beltline, Calgary, Alberta

Prime unit in Vantage Pointe with stunning west and north-facing views. This 2-bedroom. 1-bath condo offers 643sqft of bright, open-concept living with 9-ft ceilings and modern finishes, including granite countertops, tile & engineered wood flooring, and neutral paint throughout. Bedrooms feature cozy carpeting, and the unit includes in-suite laundry for convenience. The balcony has a gas hookup for BBQs, plus secured underground heated parking (P3, Stall #89) just steps from the elevator. Condo fees include all utilities (electricity, heat, water)â€"only pay for internet & phone! Additional building amenities include a fitness facility, bike storage, and a party room. Unbeatable Beltline locationâ€"walk to downtown offices, 17th Ave shopping & nightlife, bike paths, and Co-op supermarket right across the street. Don't miss this opportunity for urban living at its finest!