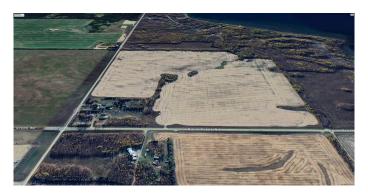

# \$2,133,095 - Off Range Road 22 & Rainy Creek Road, Sunbreaker Cove

MLS® #A2199042

\$2,133,095

0 Bedroom, 0.00 Bathroom, Land on 147.11 Acres

NONE, Sunbreaker Cove, Alberta

An exceptional opportunity to acquire a 147.11-acre development parcel in Lacombe County near Sunbreaker Cove and Sylvan Lake. This prime piece of land was previously approved in 2009 for the Skyy Country Golf & RV Resort, which included a 515-lot RV resort, a 9-hole golf course, clubhouse, swimming pool, and recreational amenities. While this approval was granted, the development has not been executed, presenting a rare opportunity for future development and potential rezoning to accommodate alternative uses.