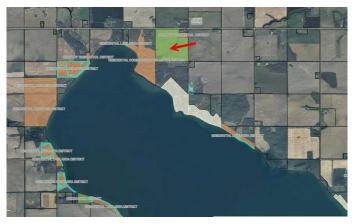

# \$2,133,095 - Off Range Road 22 & Rainy Creek Road, Sunbreaker Cove

MLS® #A2199042

\$2,133,095

0 Bedroom, 0.00 Bathroom, Land on 147.11 Acres

NONE, Sunbreaker Cove, Alberta

An exceptional opportunity to acquire a 147.11-acre development parcel in Lacombe County near Sunbreaker Cove and Sylvan Lake. This prime piece of land was previously approved in 2009 for the Skyy Country Golf & RV Resort, which included a 515-lot RV resort, a 9-hole golf course, clubhouse, swimming pool, and recreational amenities. While this approval was granted, the development has not been executed, presenting a rare opportunity for future development and potential rezoning to accommodate alternative uses.

## **Community Information**

Address Off Range Road 22 & Rainy Creek Road

Subdivision NONE

City Sunbreaker Cove
County Lacombe County

Province Alberta
Postal Code T0M 0H0