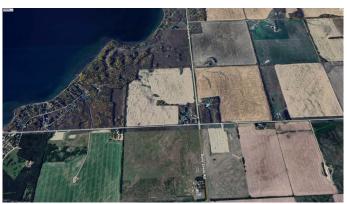

# \$2,133,095 - Off Range Road 22 & Rainy Creek Road, Sunbreaker Cove

MLS® #A2199042

\$2,133,095

0 Bedroom, 0.00 Bathroom, Land on 147.11 Acres

NONE, Sunbreaker Cove, Alberta

An exceptional opportunity to acquire a 147.11-acre development parcel in Lacombe County near Sunbreaker Cove and Sylvan Lake. This prime piece of land was previously approved in 2009 for the Skyy Country Golf & RV Resort, which included a 515-lot RV resort, a 9-hole golf course, clubhouse, swimming pool, and recreational amenities. While this approval was granted, the development has not been executed, presenting a rare opportunity for future development and potential rezoning to accommodate alternative uses.