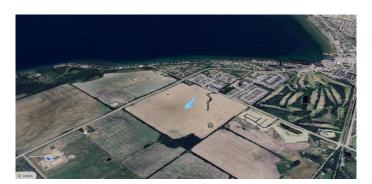

#### \$3,880,000

0 Bedroom, 0.00 Bathroom, Land on 143.53 Acres

NONE, Sylvan Lake, Alberta

Prime development opportunity in one of Sylvan Lake's fastest-growing corridors. This 143.53-acre parcel is positioned for future residential and mixed-use development, aligning with the West Area Structure Plan (WASP). Situated on the west side of Sylvan lake 60th street and HWY 11 A, this site offers strong long-term investment potential. With nearby developments and increasing demand for residential expansion, this land is ideal for developers, investors, or joint venture opportunities.Â