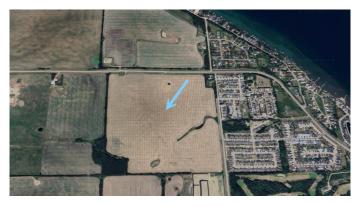

#### \$3,880,000

0 Bedroom, 0.00 Bathroom, Land on 143.53 Acres

NONE, Sylvan Lake, Alberta

Prime development opportunity in one of Sylvan Lake's fastest-growing corridors. This 143.53-acre parcel is positioned for future residential and mixed-use development, aligning with the West Area Structure Plan (WASP). Situated on the west side of Sylvan lake 60th street and HWY 11 A, this site offers strong long-term investment potential. With nearby developments and increasing demand for residential expansion, this land is ideal for developers, investors, or joint venture opportunities.Â