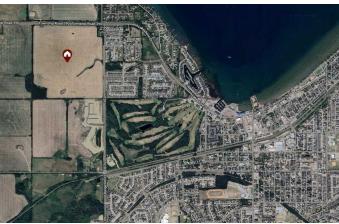

#### \$3,880,000

0 Bedroom, 0.00 Bathroom, Land on 143.53 Acres

NONE, Sylvan Lake, Alberta

Prime development opportunity in one of Sylvan Lake's fastest-growing corridors. This 143.53-acre parcel is positioned for future residential and mixed-use development, aligning with the West Area Structure Plan (WASP). Situated on the west side of Sylvan lake 60th street and HWY 11 A, this site offers strong long-term investment potential. With nearby developments and increasing demand for residential expansion, this land is ideal for developers, investors, or joint venture opportunities.Â

### **Community Information**

| Address     | 60th Street     |
|-------------|-----------------|
| Subdivision | NONE            |
| City        | Sylvan Lake     |
| County      | Red Deer County |
| Province    | Alberta         |
| Postal Code | T4S 0K8         |