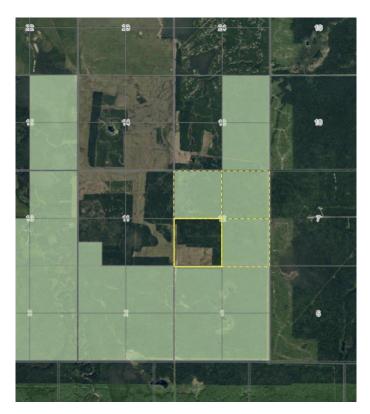

#### \$400,000

0 Bedroom, 0.00 Bathroom, Agri-Business on 644.00 Acres

NONE, Rural Big Lakes County, Alberta

644 Acres for sale in one block. Property is 1 deeded quarter with 60+/- acres in open acres currently in hay with the balance being beautifully treed and nestled into some of the best hunting around! With access to thousands of acres of crownland and trails along the west prairie river and up in the hills behind all the way to swan hills. the rest of the property consists of 3 quarters of grazing lease with approximately 99 AUM. The full section is fenced and cross fenced. WMU 360 and 1 mile from WMU 351.