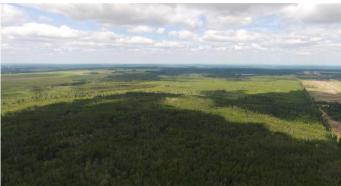

#### \$400,000

0 Bedroom, 0.00 Bathroom, Agri-Business on 644.00 Acres

NONE, Rural Big Lakes County, Alberta

644 Acres for sale in one block. Property is 1 deeded quarter with 60+/- acres in open acres currently in hay with the balance being beautifully treed and nestled into some of the best hunting around! With access to thousands of acres of crownland and trails along the west prairie river and up in the hills behind all the way to swan hills. the rest of the property consists of 3 quarters of grazing lease with approximately 99 AUM. The full section is fenced and cross fenced. WMU 360 and 1 mile from WMU 351.