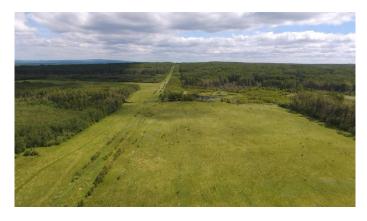

#### \$400,000

0 Bedroom, 0.00 Bathroom, Agri-Business on 644.00 Acres

NONE, Rural Big Lakes County, Alberta

644 Acres for sale in one block. Property is 1 deeded quarter with 60+/- acres in open acres currently in hay with the balance being beautifully treed and nestled into some of the best hunting around! With access to thousands of acres of crownland and trails along the west prairie river and up in the hills behind all the way to swan hills. the rest of the property consists of 3 quarters of grazing lease with approximately 99 AUM. The full section is fenced and cross fenced. WMU 360 and 1 mile from WMU 351.