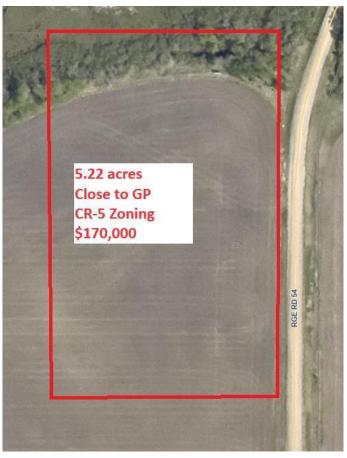

## \$169,900

0 Bedroom, 0.00 Bathroom, Land on 5.22 Acres

NONE, Rural Grande Prairie No. 1, County of, Alberta

Beautiful 5.2 acre parcel with close proximity to Grande Prairie. It comes with nice tree coverage to the North. Mostly pavement to the property with a short stint of gravel. Great potential for a home build or a modular home set up. Seller may be willing to do a short term vendor finance while you set up your acreage.

Date Listed March 5th, 2025

Days on Market 86 Zoning CR-5