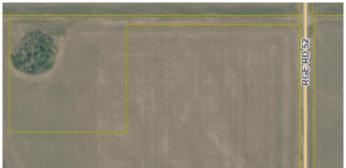

### \$179,900

0 Bedroom, 0.00 Bathroom, Land on 10.01 Acres

NONE, Rural Grande Prairie No. 1, County of, Alberta

Rare opportunity to own a larger parcel of land at an affordable price! This 10+ acre parcel is located a short drive out of GP. There's a great opportunity to set this property up for your business or for animals! CR-5 ZONING!

## **Community Information**

Address Se-15-73-5-w6 Range Road 52

Subdivision NONE

City Rural Grande Prairie No. 1, County of

County Grande Prairie No. 1, County of

Province Alberta
Postal Code T0H 3C0

#### **Additional Information**

Date Listed March 5th, 2025

Days on Market 91

Zoning CR-5