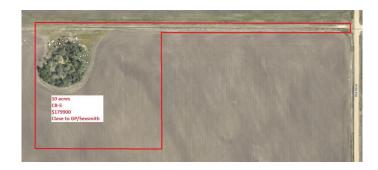

### \$179,900

0 Bedroom, 0.00 Bathroom, Land on 10.01 Acres

NONE, Rural Grande Prairie No. 1, County of, Alberta

Rare opportunity to own a larger parcel of land at an affordable price! This 10+ acre parcel is located a short drive out of GP. There's a great opportunity to set this property up for your business or for animals! CR-5 ZONING!

#### **Essential Information**

MLS® # A2199434 Price \$179,900

Bathrooms 0.00
Acres 10.01
Type Land

Sub-Type Residential Land

Status Active

## **Community Information**

Address Se-15-73-5-w6 Range Road 52

Subdivision NONE

City Rural Grande Prairie No. 1, County of

County Grande Prairie No. 1, County of

Province Alberta
Postal Code T0H 3C0

#### **Additional Information**

Date Listed March 5th, 2025

Days on Market 91

Zoning CR-5