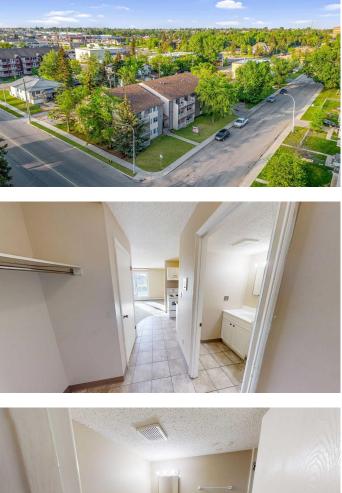

## \$1,099

0 Bedroom, 1.00 Bathroom, 430 sqft Rental on 0.00 Acres

Avondale., Grande Prairie, Alberta

Bachelor unit in Cedar Manor! Conveniently located bachelor 1 bath apartment. Unit features entry closet, storage room/pantry, and newer vinyl plank floors. Private balcony, good sized room and 4 piece bathroom. The building features keyless fob entry, door buzzer, security cameras and security patrols. Onsite coin laundry. Rent includes water and heat. Above ground parking available for \$10/mo. Cat friendly with \$50/mo pet fee. Enjoy the perks of living in this central location. Close to Muskoseepi Park and walking distance to the public library. Close to four schools and public transportation. Renter will enjoy the convenience of a central location with restaurants and local shopping close by. Powered above ground parking stall available for \$10/mo.

**Community Information** 

| Address                        | 10, 10028 105 Avenue                                        |
|--------------------------------|-------------------------------------------------------------|
| Subdivision                    | Avondale.                                                   |
| City                           | Grande Prairie                                              |
| County                         | Grande Prairie                                              |
| Province                       | Alberta                                                     |
| Postal Code                    | T8V1H1                                                      |
| Amenities                      |                                                             |
| Parking                        | Stall                                                       |
|                                |                                                             |
| Interior                       |                                                             |
| Interior<br>Appliances         | Range Hood, Refrigerator, Stove(s), Oven                    |
|                                | Range Hood, Refrigerator, Stove(s), Oven                    |
| Appliances                     | Range Hood, Refrigerator, Stove(s), Oven<br>Asphalt Shingle |
| Appliances<br>Exterior         | Asphalt Shingle                                             |
| Appliances<br>Exterior<br>Roof | Asphalt Shingle                                             |