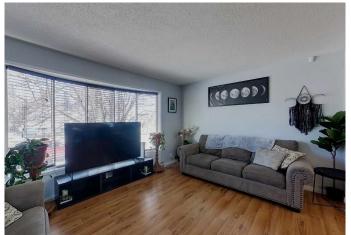

## \$345,000

4 Bedroom, 3.00 Bathroom, 1,041 sqft Residential on 0.01 Acres

Edson, Edson, Alberta

This family home is the perfect property for you! With 4 bedrooms and 3 bathrooms it has room for everyone. The home has been updated and has a warm, cozy feeling while also being bright and airy. Enjoy a large living room, with access to the dining room and kitchen, 3 of the bedrooms and 2 bathrooms on the main floor. Downstairs has new flooring, paint and windows and boasts a large rec room, the 3rd bathroom, the 4th bedroom and the laundry and utility areas. The fully fenced yard is perfect for kids and animals to play and the large deck is ready to host friends and family. Back alley accesses the paved parking pad and there is a shed for outdoor storage. Close to schools, parks and the rec center it is a great option as your new home!

## Interior

Interior Features Storage

Appliances Dishwasher, Dryer, Refrigerator, Stove(s), Washer, Window Coverings

Heating Forced Air, Natural Gas

Cooling None Has Basement Yes

Basement Finished, Full