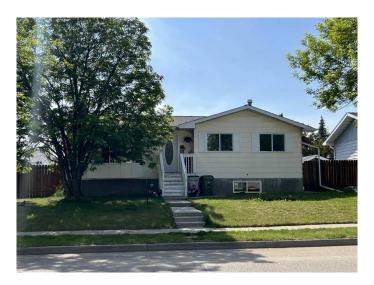

## \$345,000

4 Bedroom, 3.00 Bathroom, 1,041 sqft Residential on 0.01 Acres

Edson, Edson, Alberta

This family home is the perfect property for you! With 4 bedrooms and 3 bathrooms it has room for everyone. The home has been updated and has a warm, cozy feeling while also being bright and airy. Enjoy a large living room, with access to the dining room and kitchen, 3 of the bedrooms and 2 bathrooms on the main floor. Downstairs has new flooring, paint and windows and boasts a large rec room, the 3rd bathroom, the 4th bedroom and the laundry and utility areas. The fully fenced yard is perfect for kids and animals to play and the large deck is ready to host friends and family. Back alley accesses the paved parking pad and there is a shed for outdoor storage. Close to schools, parks and the rec center it is a great option as your new home!

## Interior

Interior Features Storage

Appliances Dishwasher, Dryer, Refrigerator, Stove(s), Washer, Window Coverings

Heating Forced Air, Natural Gas

Cooling None Has Basement Yes

Basement Finished, Full