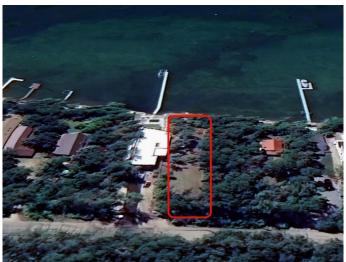

#### \$1,290,000

0 Bedroom, 0.00 Bathroom, Land on 0.29 Acres

NONE, Birchcliff, Alberta

Welcome to 73 Birchcliff Road, a rare opportunity to own a stunning lakefront property in the sought-after Summer Village of Birchcliff. Situated on a generous 50 ft x 266 ft lot, this exceptional property offers breathtaking views and direct access to Sylvan Lake, making it the perfect retreat for relaxation and outdoor recreation. The property features a cozy cabin, a beautifully landscaped yard, and a private dock, providing the ultimate lakeside lifestyle. Located just minutes from Sylvan Lake's shops, restaurants, and amenities, this property offers the perfect balance of privacy and convenience. Whether you're looking for a weekend escape, a full-time residence, or a smart investment, this is an opportunity you won't want to miss.

#### **Essential Information**

MLS® # A2199744 Price \$1,290,000

Bathrooms 0.00 Acres 0.29 Type Land

Sub-Type Residential Land

Status Active