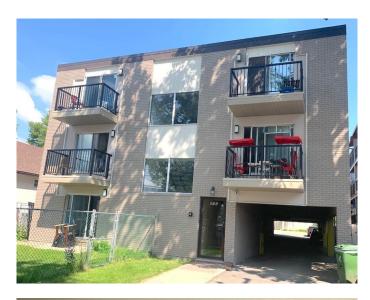

#### \$4,340,000

0 Bedroom, 0.00 Bathroom, Commercial on 0.26 Acres

Bridgeland/Riverside, Calgary, Alberta

3 story apartment building with 14 suites in Bridgeland. A super mix of 13 - 2 BR and 1 -1BR apartments. All units are above grade and have a patio or a balcony. 13 of the units and the common area have had major upgrades. The 13 suites have extensive upgrades to the kitchens, appliances, bathrooms, flooring, and have air conditioning and en-suite laundry. Four of of the two bedrooms have 2 baths. 622 2nd Ave. is on a large lot with more than full parking. This is an excellent inner city location with great income. Easy access to the downtown core, Memorial Dr and 16 Ave N. The Buyer must qualify and assume the existing mortgage. The Buyer most likely will need to acquire a CMHC 2nd mortgage.

## Exterior

| Lot Description | City Lot, Level, Street Lighting, Near Public Transit |
|-----------------|-------------------------------------------------------|
| Roof            | Asphalt/Gravel                                        |
| Construction    | Brick, Stucco                                         |
| Foundation      | Poured Concrete                                       |