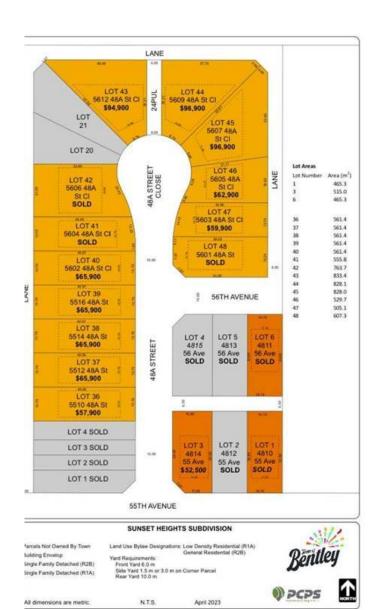

## \$62,900

0 Bedroom, 0.00 Bathroom, Land on 0.13 Acres

NONE, Bentley, Alberta

Discover the perfect place to build your dream home in the new, "Sunset Heights Subdivision,― of the Town of Bentley. These residential lots offer picturesque views of the Blindman Valley and Medicine Hills and allow you to enjoy a serene small-town atmosphere, ideal for family living, where you can get to know your neighbor. Located near Gull Lake, 18km from Sylvan Lake, and 24 km to Lacombe, you'II have easy access to, swimming, boating, and camping as well as larger community amenities in proximity such as hospital, and extensive shopping. Bentley's boutique shops, grocery store and K-12 school in town, will meet your daily needs. Bike or walk the 3.5km paved path to Aspen Beach Provincial Park or the 4.5 km paved path to Sandy Point Beach, Campground and Boat Launch. Enjoy the vibrant community spirit with facilities such as a skating and hockey rink, curling rink, playgrounds, and major community events such as the annual Bentley Rodeo or the Farmers Market. Each lot is fully serviced to the lot line with water, sewer, 200-amp power services, gas, phone, and cable. Enjoy the convenience of paved streets, curbs, and gutters in this charming well-equipped neighborhood. Come find out why they call Bentley "The Place to Be.―

## **Community Information**

Address Lot 46, 5605 48a Streetclose

Subdivision NONE

City Bentley

County Lacombe County

Province Alberta

Postal Code T0C 0J0