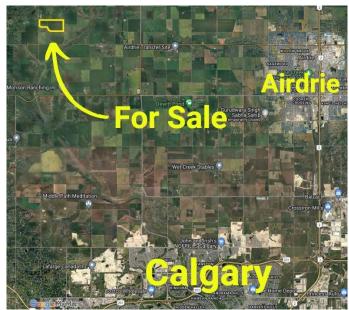

#### \$3,100,000

0 Bedroom, 0.00 Bathroom, Agri-Business on 279.00 Acres

NONE, Rural Rocky View County, Alberta

Nw & Ne 17-27-2 w5 Prime Farmland For Sale 279 titled acres with 253 crop acres of high-quality, highly fertile soil for sale in Rocky View County. Located on the north side of Calgary and west of Airdrie, this productive land offers excellent crop potential and includes powerline income and agricultural zoning. With stunning mountain views, it is just 30 minutes from Calgary International Airport, Springbank Airport, and downtown Calgary