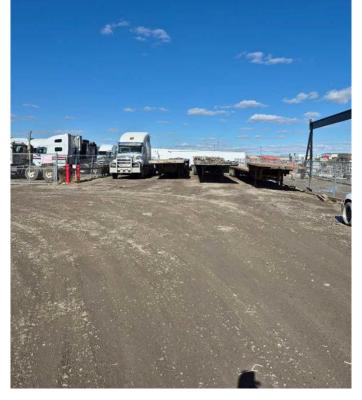

## \$895,000

0 Bedroom, 0.00 Bathroom, Commercial on 0.00 Acres

Shepard Industrial, Calgary, Alberta

End Cap Shop (2,640 sf) with fenced yard (6,720 sf) located in Shepard Industrial Park. Great access to Deerfoot, Glenmore and Stoney. Yard comes with 53 x 8 storage trailer at the end of the yard. Shop has 14 x 16 drive-in overhead door and 200 amp power. Make this your new location.......