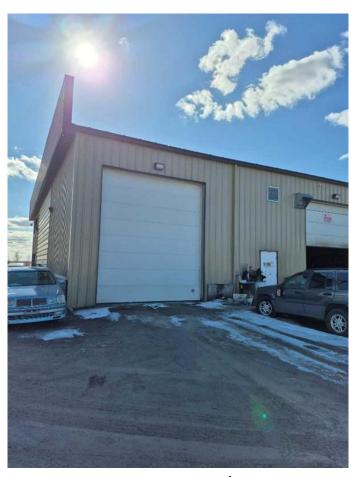

## \$895,000

0 Bedroom, 0.00 Bathroom, Commercial on 0.00 Acres

Shepard Industrial, Calgary, Alberta

End Cap Shop (2,640 sf) with fenced yard (6,720 sf) located in Shepard Industrial Park. Great access to Deerfoot, Glenmore and Stoney. Yard comes with 53 x 8 storage trailer at the end of the yard. Shop has 14 x 16 drive-in overhead door and 200 amp power. Make this your new location.......