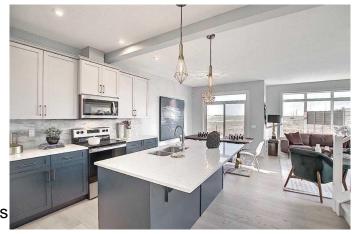

## Key Features:

Elegant Engineered Hardwood Floors: Experience the warmth and durability of high-quality flooring throughout the main living areas.

Modern Tile Work: Beautiful tiles in the washrooms and laundry add a touch of luxury and practicality.

Quartz Countertops: Elegant and durable, the quartz countertops in the kitchen and bathrooms make a statement of luxury.

Electric Fireplace: Cozy up with a contemporary electric fireplace that adds both warmth and ambiance to the living space. Side Entrance: A practical and stylish 8 ft side entrance adds to the home's convenience and charm.

This property is not just a home; it's a statement of modern luxury and comfort. Don't miss out on the opportunity to own this beautiful duplex that perfectly combines functionality with elegance. \*\*\*Note: Front elevation of home and interior photos are of same model for illustration purposes only and not of subject home. Actual style, interior colours and finishes may be different.\*\*\* Call today!