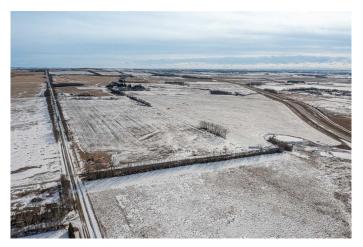

#### \$494,900

0 Bedroom, 0.00 Bathroom, Land on 23.67 Acres

N/A, Rural Red Deer County, Alberta

23.67 ACRES, ZONED AG. This a Great location, between Penhold and Innisfail and of course easy access to Red Deer as well. Property

has Nice View to the lower lands to the WEST and the Mountains can be seen in the distance on a clear day .Excellent access from HIGHWAY 2A and QEII (see pictures of maps) TWP Road 362 road running east of 2A is paved. Pavement runs very close to QE II ACCESS as well . Also has accessible from TWP road 364 which is closer to Penhold. Property has a DRILLED WELL 2024 (report in supporting documents. Land is in Hay, and owner says only fertilized with cow manure since 2018. No chemicals. Gravel road runs along East side of property (North to South), with one driveway near the south end . A newly developed driveway and road has been developed along the south boundary (not gravelled). Red Deer County Bylaws (in supporting documents) states that 2 residences are possible on property. Septic design information is in supporting documents. WELL DRILLERS report shows its 120 ft and 8 GPM. Supporting documents has lots of Documentation. ie: Land drainage etc. Natural gas and Power will need to come from the South.

### **Exterior**

Lot Description Gentle Sloping, Rectangular Lot, Views