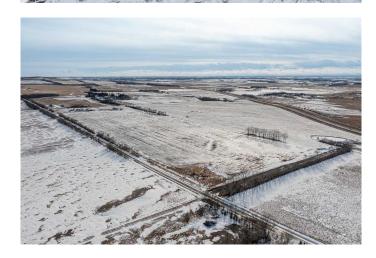

#### \$494,900

0 Bedroom, 0.00 Bathroom, Land on 23.67 Acres

N/A, Rural Red Deer County, Alberta

23.67 ACRES, ZONED AG. This a Great location, between Penhold and Innisfail and of course easy access to Red Deer as well. Property

has Nice View to the lower lands to the WEST and the Mountains can be seen in the distance on a clear day .Excellent access from HIGHWAY 2A and QEII (see pictures of maps) TWP Road 362 road running east of 2A is paved. Pavement runs very close to QE II ACCESS as well . Also has accessible from TWP road 364 which is closer to Penhold. Property has a DRILLED WELL 2024 (report in supporting documents. Land is in Hay, and owner says only fertilized with cow manure since 2018. No chemicals. Gravel road runs along East side of property (North to South), with one driveway near the south end . A newly developed driveway and road has been developed along the south boundary (not gravelled). Red Deer County Bylaws (in supporting documents) states that 2 residences are possible on property. Septic design information is in supporting documents. WELL DRILLERS report shows its 120 ft and 8 GPM. Supporting documents has lots of Documentation. ie: Land drainage etc. Natural gas and Power will need to come from the South.

### **Exterior**

Lot Description Gentle Sloping, Rectangular Lot, Views