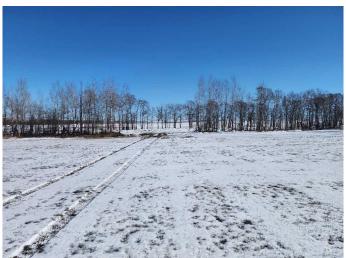

has Nice View to the lower lands to the WEST and the Mountains can be seen in the distance on a clear day .Excellent access from HIGHWAY 2A and QEII (see pictures of maps) TWP Road 362 road running east of 2A is paved. Pavement runs very close to QE II ACCESS as well . Also has accessible from TWP road 364 which is closer to Penhold. Property has a DRILLED WELL 2024 (report in supporting documents. Land is in Hay, and owner says only fertilized with cow manure since 2018. No chemicals. Gravel road runs along East side of property (North to South), with one driveway near the south end . A newly developed driveway and road has been developed along the south boundary (not gravelled). Red Deer County Bylaws (in supporting documents) states that 2 residences are possible on property. Septic design information is in supporting documents. WELL DRILLERS report shows its 120 ft and 8 GPM. Supporting documents has lots of Documentation. ie: Land drainage etc. Natural gas and Power will need to come from the South.

### **Exterior**

Lot Description Gentle Sloping, Rectangular Lot, Views