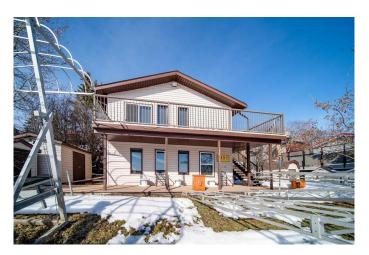

#### \$599,000

3 Bedroom, 1.00 Bathroom, 1,419 sqft Residential on 0.16 Acres

NONE, Rural Wainwright No. 61, M.D. of, Alberta

Nestled along the picturesque north shore of Clear Lake, this inviting 2-storey cabin is the perfect getaway for you and your family. Boasting three spacious bedrooms, a large family room, and plenty of outdoor space, this property is designed for relaxation and making memories. Spend your summer days soaking up the sun on the water, enjoying the scenic views, or gathering around the firepit under the stars. The boat lift and dock are included with the cabin. Whether you're looking for a weekend retreat or a year-round escape, this lakeside gem offers the ideal blend of comfort and adventure. Don't miss your chance to own a piece of paradiseâ€"schedule your showing today!

Type Residential

Sub-Type Recreational

Style 2 Storey

Status Active