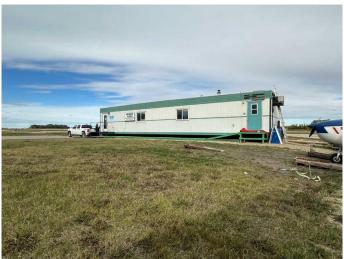

### \$260,000

0 Bedroom, 0.00 Bathroom, Commercial on 0.23 Acres

NONE, Rural Mountain View County, Alberta

Lot at the Didsbury/Olds airport with ATCO trailer! This lot is located adjacent to the runway and is 0.23 acres in size. There is a an 2004 ATCO trailer on skids with an office space, a large meeting room and a airplane washroom. The trailer is heated by propane.