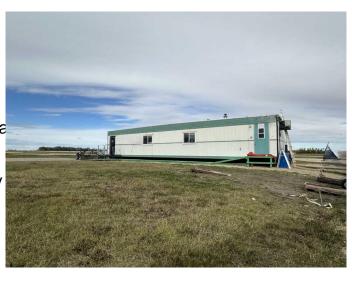

### \$260,000

0 Bedroom, 0.00 Bathroom, Commercial on 0.23 Acres

NONE, Rural Mountain View County, Alberta

Lot at the Didsbury/Olds airport with ATCO trailer! This lot is located adjacent to the runway and is 0.23 acres in size. There is a an 2004 ATCO trailer on skids with an office space, a large meeting room and a airplane washroom. The trailer is heated by propane.