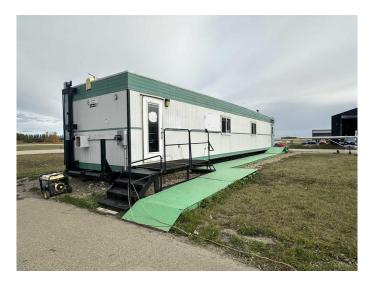

### \$260,000

0 Bedroom, 0.00 Bathroom, Commercial on 0.23 Acres

NONE, Rural Mountain View County, Alberta

Lot at the Didsbury/Olds airport with ATCO trailer! This lot is located adjacent to the runway and is 0.23 acres in size. There is a an 2004 ATCO trailer on skids with an office space, a large meeting room and a airplane washroom. The trailer is heated by propane.