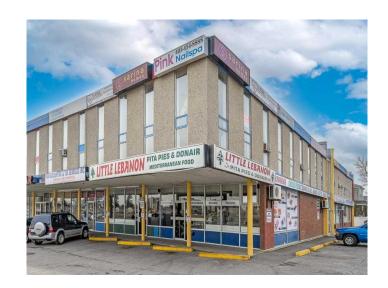

### \$449,900

0 Bedroom, 0.00 Bathroom, Commercial on 0.00 Acres

Killarney/Glengarry, Calgary, Alberta

Situated in a well-established South Calgary neighborhood, this well-loved, family-operated restaurant presents a fantastic opportunity for an entrepreneur or investor looking to step into a successful and well-recognized business. Known for its fresh, high-quality Lebanese cuisine, this restaurant has built a loyal customer base and a strong reputation for excellence. With a presence in the community for over a decade, it has consistently been ranked among the top in its category.

# **Community Information**

Address Unit D & E, 3515 17 Avenue Sw

Subdivision Killarney/Glengarry

City Calgary
County Calgary
Province Alberta
Postal Code T3B 0B6