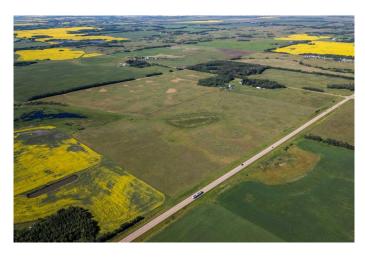

#### \$859,900

0 Bedroom, 0.00 Bathroom, Land on 143.43 Acres

NONE, Rural Camrose County, Alberta

PRIME PASTURE & HAY LAND! Recently subdivided, this 143+ acre parcel is located just minutes west of Hay Lakes and immediately south of Highway 21. Approximately 61 hay acres & 82 pasture acres. Two access points, north and south, of the adjacent yard site. Property fenced on the West, North, & East sides. Power is at the property line as well. GST is applicable.