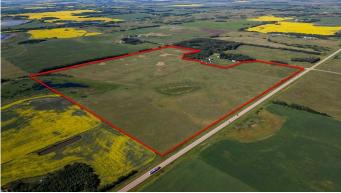

#### \$859,900

0 Bedroom, 0.00 Bathroom, Land on 143.43 Acres

NONE, Rural Camrose County, Alberta

PRIME PASTURE & HAY LAND! Recently subdivided, this 143+ acre parcel is located just minutes west of Hay Lakes and immediately south of Highway 21. Approximately 61 hay acres & 82 pasture acres. Two access points, north and south, of the adjacent yard site. Property fenced on the West, North, & East sides. Power is at the property line as well. GST is applicable.