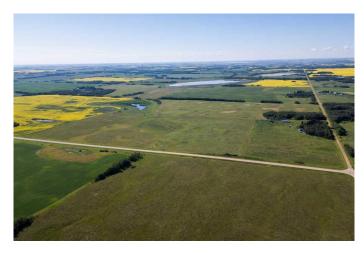

#### \$859,900

0 Bedroom, 0.00 Bathroom, Land on 143.43 Acres

NONE, Rural Camrose County, Alberta

PRIME PASTURE & HAY LAND! Recently subdivided, this 143+ acre parcel is located just minutes west of Hay Lakes and immediately south of Highway 21. Approximately 61 hay acres & 82 pasture acres. Two access points, north and south, of the adjacent yard site. Property fenced on the West, North, & East sides. Power is at the property line as well. GST is applicable.