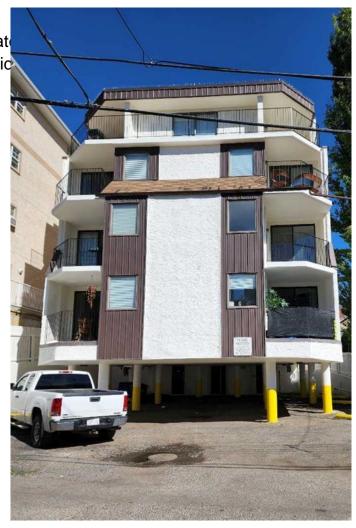

#### \$2,600,000

0 Bedroom, 0.00 Bathroom, Commercial on 0.14 Acres

Bridgeland/Riverside, Calgary, Alberta

10 excellent units in a large 4 story building. Very good mix of 3 bedroom, 2 bedroom and 1 bedroom apartments. All units are above grade. 10 assigned and energized parking stalls as well as 10 storage lockers.. Each 3 bedroom unit features a 4 piece bathroom and a 2 piece ensuite. All units have balconies, some with two balconies. Very bright suites. Steel doors and frames, upgraded hallway flooring. Buyer will be responsible for confirming building measurements.

### **Exterior**

Roof Membrane

Construction Concrete