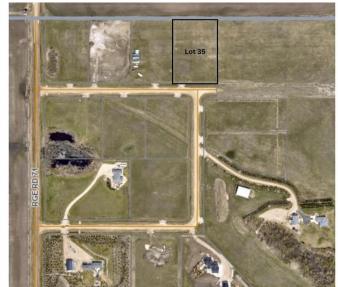

#### \$204,900

0 Bedroom, 0.00 Bathroom, Land on 2.72 Acres

NONE, Rural Grande Prairie No. 1, County of, Alberta

Only 5 lots left! This is an exceptional opportunity to build your dream home on a beautiful acreage just 5 minutes west of Grande Prairie. The rolling terrain of the land provides added character, lots are all in grass and ready to mow, and offer potential for walkout basements. The lots are zoned CR-3. which allows for a variety of residential uses and restrictive covenants will keep the subdivision looking great for years to come. This is the perfect scenario for those looking to build a new home with more space and privacy. Properties are fully fenced and power and gas are to the property line, making these ready for immediate development. But that's not all, these acreages offer breathtaking views of the Grande Prairie skyline, the majestic Rocky Mountains and miles of picturesque farmland. Imagine waking up to the beautiful scenery every morning and enjoying the stunning views from your own backyard. This subdivision is truly one of a kind and offers the perfect combination of peaceful rural living with the convenience of being close to all the city amenities. Come have a look today and take the first step towards owning your piece of paradise. Contact your realtor for more details.

# **Community Information**

Address 35 713019 Range Road 71

Subdivision NONE

City Rural Grande Prairie No. 1, County of

County Grande Prairie No. 1, County of

Province Alberta
Postal Code T8W 5E9