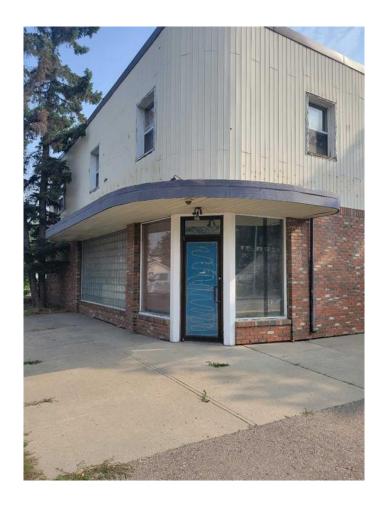

### \$1,299,000

0 Bedroom, 0.00 Bathroom, Commercial on 0.17 Acres

Winston Heights/Mountview, Calgary, Alberta

Development Land! This property is being sold with 408 21 Ave NE only. Total price \$2,098,000.00. These 2 land parcels provide 13,475 sq ft or 1277 sq m of future development potential in the beautiful inner city community of Mountain View/Winston Heights. The existing building is 2518 sq ft of Flex/Office space tenants are month to month generating up to \$2600.00 upstairs alone. The options for development are varied as this land falls under an MU-1/3.5h26 proposed land use change. Buy and hold or develop now.

#### **Essential Information**

MLS® # A2202308 Price \$1,299,000

Bathrooms 0.00 Acres 0.17 Year Built 1951

Type Commercial

Sub-Type Office Status Active