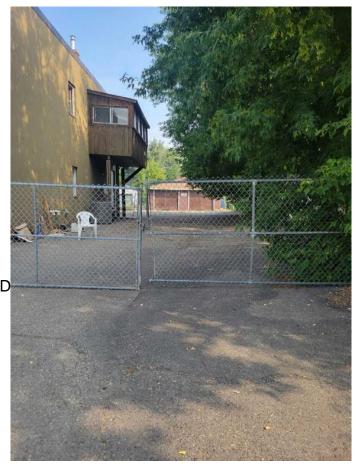

### \$1,299,000

0 Bedroom, 0.00 Bathroom, Commercial on 0.17 Acres

Winston Heights/Mountview, Calgary, Alberta

Development Land! This property is being sold with 408 21 Ave NE only. Total price \$2,098,000.00. These 2 land parcels provide 13,475 sq ft or 1277 sq m of future development potential in the beautiful inner city community of Mountain View/Winston Heights. The existing building is 2518 sq ft of Flex/Office space tenants are month to month generating up to \$2600.00 upstairs alone. The options for development are varied as this land falls under an MU-1/3.5h26 proposed land use change. Buy and hold or develop now.