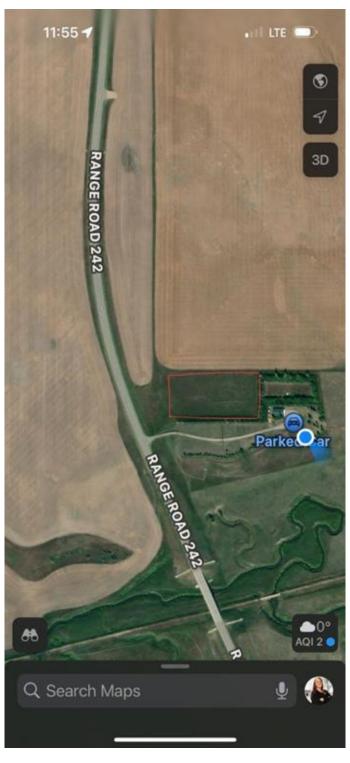

#### \$329,900

0 Bedroom, 0.00 Bathroom, Land on 2.67 Acres

NONE, Rural Wheatland County, Alberta

Build your dream home! This land has mature trees and is paved right to where you driveway would be. There is a well that has not been used in many years and is being sold as is. The gas line is very close to the property and so is the power.

## **Community Information**

Address Hwy 21 Subdivision NONE

City Rural Wheatland County

County Wheatland County

Province Alberta
Postal Code T1P 1K7