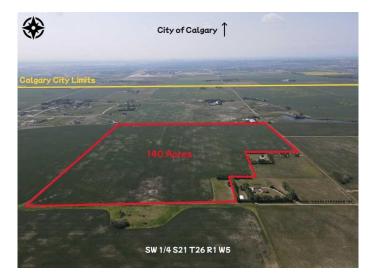

# \$4,550,000 - Range Rd 14 Road 14, Rural Rocky View County

MLS® #A2202556

### \$4,550,000

0 Bedroom, 0.00 Bathroom, Land on 139.67 Acres

NONE, Rural Rocky View County, Alberta

Amazing holding property 140 acres within just a few short minutes to Calgary (1 mile to Calgary) with the explosive growth of NW Calgary knocking on the door. City views adjacent to Calterra Estates and Newly built golf range. Completely flat, cultivated land rented out to farmers for agriculture use.

#### **Essential Information**

| MLS® #    | A2202556        |
|-----------|-----------------|
| Price     | \$4,550,000     |
| Bathrooms | 0.00            |
| Acres     | 139.67          |
| Туре      | Land            |
| Sub-Type  | Commercial Land |
| Status    | Active          |

#### **Community Information**

| Address     | Range Rd 14 Road 14     |
|-------------|-------------------------|
| Subdivision | NONE                    |
| City        | Rural Rocky View County |
| County      | Rocky View County       |
| Province    | Alberta                 |
| Postal Code | T4B 2T3                 |