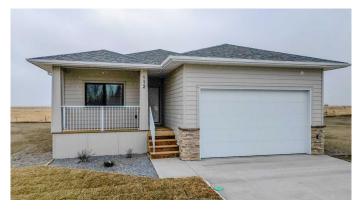

# \$499,999 - 112 E 300 S, Raymond

MLS® #A2202691

## \$499,999

2 Bedroom, 2.00 Bathroom, 1,347 sqft Residential on 0.13 Acres

NONE, Raymond, Alberta

Welcome to this brand new, bungalow style home in the adult community of Aspen Pointe. located in the picturesque town of Raymond, just 20 minutes from Lethbridge! Here you can enjoy the tranquility of a green strip and walking path directly across the street, complete with a frisbee golf course for outdoor entertainment. This home is ideally located near Raymond's top amenities, including the golf course, The Mercantile grocery store, hospital, restaurants, and more. Inside, you'll find two spacious bedrooms on the upper level, with the option to convert the front bedroom into a large office space for your convenience. The kitchen is truly a luxury, featuring stainless steel appliances, sleek quartz countertops, a gorgeous island, and plenty of cabinetry and a pantry for storage. The open dining and living room area is perfect for entertaining or relaxing and feel grand, due to the vaulted ceiling! Step outside to the enclosed sunroom at the back of the home, where you can bask in the year-round natural light and witness the beauty of each season. The unfinished basement offers potential for customization, with the option for the builder to complete it to your preferences or act as a large storage room/blank slate for whatever you would like! The primary bedroom is a serene retreat with a stunning walk-in shower and double vanity in the ensuite bathroom. Central air conditioning and a natural gas heater in the garage ensure year †round comfort in both your home and