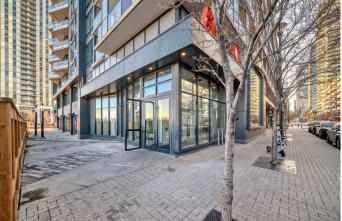

#### \$699,000

0 Bedroom, 0.00 Bathroom, Commercial on 0.00 Acres

Downtown East Village, Calgary, Alberta

Experience unmatched value with this extraordinary 1,516 sq ft RETAIL/LIVE/WORK unit in the sought-after Verve building. Perfectly situated in East Village, this rare property offers a unique opportunity to run your business from the spacious main floor while enjoying a chic one-bedroom condo on the upper level, each with separate entrances for ultimate convenience. Step into an open-concept living area featuring a sleek, modern kitchen complete with top-of-the-line integrated appliances, quartz countertops, and an expansive island, ideal for both entertaining and daily use. Every detail has been thoughtfully designed, from the stylish wide plank flooring to the statement lighting and contemporary fixtures that exude sophistication. Verve offers residents a premier lifestyle with its full range of upscale amenities. Enjoy the indoor lounge with ample seating, a cozy fireplace, and a large TV for gatherings. Stay active in the state-of-the-art exercise room or unwind on the expansive outdoor patio featuring a hot tub, BBQs, fire pit, and a stunning observation deck on the 25th floor. Additional perks include concierge service, 24/7 security, guest suites, storage facilities, and two underground parking stalls. This prime location puts you steps away from the C-Train, Superstore, St. Patrick's Island, the National Music Centre, Central Library, and more. Seize this incredible opportunity to blend business and luxury living seamlesslyâ€"your vibrant urban lifestyle