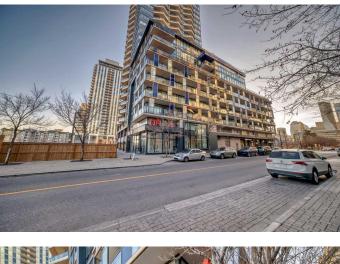

# \$699,000 - 110, 615 6 Avenue Se, Calgary

MLS® #A2202837

#### \$699,000

0 Bedroom, 0.00 Bathroom, Commercial on 0.00 Acres

Downtown East Village, Calgary, Alberta

Experience unmatched value with this extraordinary 1,516 sq ft RETAIL/LIVE/WORK unit in the sought-after Verve building. Perfectly situated in East Village, this rare property offers a unique opportunity to run your business from the spacious main floor while enjoying a chic one-bedroom condo on the upper level, each with separate entrances for ultimate convenience. Step into an open-concept living area featuring a sleek, modern kitchen complete with top-of-the-line integrated appliances, quartz countertops, and an expansive island, ideal for both entertaining and daily use. Every detail has been thoughtfully designed, from the stylish wide plank flooring to the statement lighting and contemporary fixtures that exude sophistication. Verve offers residents a premier lifestyle with its full range of upscale amenities. Enjoy the indoor lounge with ample seating, a cozy fireplace, and a large TV for gatherings. Stay active in the state-of-the-art exercise room or unwind on the expansive outdoor patio featuring a hot tub, BBQs, fire pit, and a stunning observation deck on the 25th floor. Additional perks include concierge service, 24/7 security, guest suites, storage facilities, and two underground parking stalls. This prime location puts you steps away from the C-Train, Superstore, St. Patrick's Island, the National Music Centre, Central Library, and more. Seize this incredible opportunity to blend business and luxury living seamlesslyâ€"your vibrant urban lifestyle