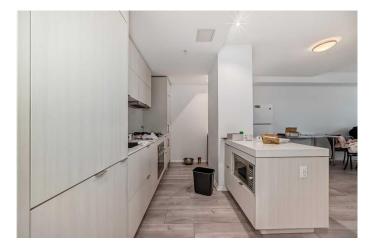

#### \$699,000

0 Bedroom, 0.00 Bathroom, Commercial on 0.00 Acres

Downtown East Village, Calgary, Alberta

Experience unmatched value with this extraordinary 1,516 sq ft RETAIL/LIVE/WORK unit in the sought-after Verve building. Perfectly situated in East Village, this rare property offers a unique opportunity to run your business from the spacious main floor while enjoying a chic one-bedroom condo on the upper level, each with separate entrances for ultimate convenience. Step into an open-concept living area featuring a sleek, modern kitchen complete with top-of-the-line integrated appliances, quartz countertops, and an expansive island, ideal for both entertaining and daily use. Every detail has been thoughtfully designed, from the stylish wide plank flooring to the statement lighting and contemporary fixtures that exude sophistication. Verve offers residents a premier lifestyle with its full range of upscale amenities. Enjoy the indoor lounge with ample seating, a cozy fireplace, and a large TV for gatherings. Stay active in the state-of-the-art exercise room or unwind on the expansive outdoor patio featuring a hot tub, BBQs, fire pit, and a stunning observation deck on the 25th floor. Additional perks include concierge service, 24/7 security, guest suites, storage facilities, and two underground parking stalls. This prime location puts you steps away from the C-Train, Superstore, St. Patrick's Island, the National Music Centre, Central Library, and more. Seize this incredible opportunity to blend business and luxury living seamlesslyâ€"your vibrant urban lifestyle