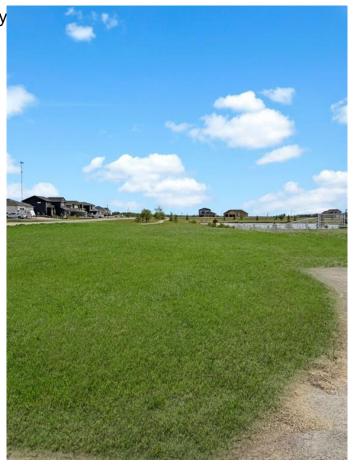

#### \$234,900

0 Bedroom, 0.00 Bathroom, Land on 0.54 Acres

Carriage Lane Estates, Rural Grande Prairie No. 1, County of, Alberta

PRIME LOCATION BACKING ONTO POND!
An exceptional opportunity to build your dream home on this 0.54-acre lot in the prestigious Carriage Lane Estates. Perfectly positioned with an east-facing backyard overlooking the pond, this property offers a serene setting surrounded by walking trails and executive homesâ€"including the 2025 & upcoming 2026

Enjoy the space, privacy, and lifestyle that come with county living, all while benefiting from low county taxes. This is your chance to create a custom residence in one of the area's most desirable communities.