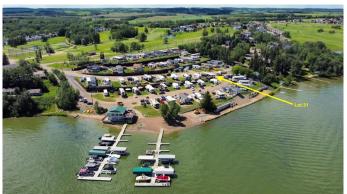

#### \$99,900

0 Bedroom, 0.00 Bathroom, Land on 0.06 Acres

Sandy Cove, Rural Red Deer County, Alberta

Serviced lakeside RV/Park model lot ready for year-round use with power, sewer and water hookups right to your beautiful corner lot and just steps from the beach, boat dock and golf course at Pine Lake. Enjoy the lake views from the spacious deck and unwind after a day on the water or on the course in the perfectly set up gazebo. The 2019 Forest River Cedar Creek unit on this lot is also available separately. Prime location at just 30 mins to Red deer and 90 minutes to Calgary. Excellent fishing, water sports and year round recreational activities. Sandy Cove beach is the latest full ownership RV/ Park Model resort in Central Alberta offering low condo fees and true waterfront. Boat slips on the dock are available to rent and right close to this lot! IT GETS EVEN BETTER..... AN 18 hole golf course & Clubhouse with lakefront patio/lounge & restaurant is just a short walk away. Stay and play....invest in your future!

### **Community Information**

Address 31, 25054 South Pine Lake Road

Subdivision Sandy Cove

City Rural Red Deer County

County Red Deer County

Province Alberta
Postal Code T0M 1R0