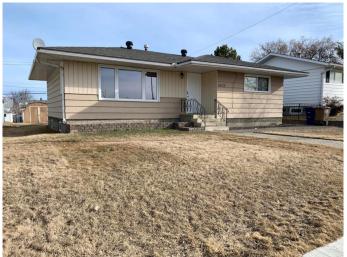

### \$279,000

3 Bedroom, 2.00 Bathroom, 983 sqft Residential on 0.14 Acres

Lac La Biche, Lac La Biche, Alberta

REDUCED! Are you looking for an affordable turn key home with 2 separate living spaces? You can purchase this nicely renovated home, live on one floor and rent out the other, rent out both, or use the whole house! Upgrades include: a new roof, flooring, paint, tile work and stainless steel appliances.! The forced air furnace, and space heater both run on natural gas. There are 2 bedrooms up and one down stairs with a full bathroom on each floor. The home also has laundry machines on the main floor and in the basement! There is back alley access to parking in the back where you will find a double detached garage, as well as street parking in the front. Shopping, schools, and business are walking distance away. Call today to book your showing!

#### **Exterior**

Exterior Features Rain Gutters

Lot Description Back Lane, Lawn, Rectangular Lot

Roof Asphalt Shingle

Construction Concrete, Vinyl Siding, Wood Frame

Foundation Poured Concrete