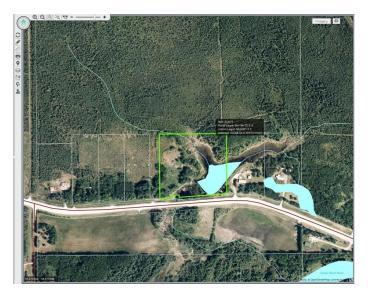

Unlock the potential of this exceptional opportunity, four contiguous parcels totalling 22.16 acres, offering endless possibilities for development, investment, or private use. Enjoy prime hunting, fishing, and quadding, with the Lesser Slave and Moose Rivers just moments away, an outdoor enthusiast's paradise. Conveniently located near the Mistue Industrial Park, the Hamlet of Smith, and all the amenities of Slave Lake. Whether you're a developer seeking your next project, an investor looking for a lucrative opportunity, or a buyer dreaming of owning a vast piece of land, this rare 4-parcel package is a valuable asset in a growing area. Opportunities like this don't last longâ€"act now!

#### Exterior

Lot Description Rectangular Lot, Meadow, Square Shaped Lot, Subdivided, Wooded