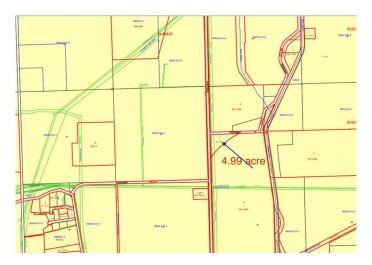

### **Essential Information**

MLS® # A2203284

Price \$500,000

Bathrooms 0.00

Acres 4.99

Type Land

Sub-Type Residential Land

Status Active

#### **Community Information**

Address Rr 214 Corner N

Subdivision NONE

City Rural Lethbridge County

County Lethbridge County

Province Alberta
Postal Code T1K 6X5