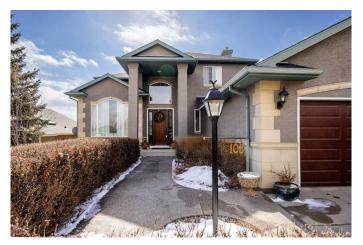

# \$1,150,000 - 103 Palomino Boulevard, Rural Rocky View County

MLS® #A2203786

## \$1,150,000

6 Bedroom, 5.00 Bathroom, 2,246 sqft Residential on 0.28 Acres

Springbank Links, Rural Rocky View County, Alberta

If you've been searching for that perfect blend of country charm and modern comfort, look no further than 103 Palomino Boulevard. This fully renovated, air conditioned home, set on 0.28 acres of prime Springbank land, offers all the space, warmth, and quality craftsmanship a family could hope for. With six bedrooms and 4.5 baths, there's room for everyoneâ€"whether you're raising a family, hosting the grandkids, or just enjoying the peace and quiet of country living. Over the last four years, every inch of this 2,246 sq. ft. home has been thoughtfully updated, so you can simply move in and start making memories.

Out back, you've got plenty of land to stretch out onâ€"room for gardens, kids to play, or just to take in the country air. And let's not forget the oversized double garage with a tandem bayâ€"plenty of space for your vehicles, tools, and all the gear you need for country living. Steps to Springbank Golf course, and yet, you're still just a short drive from schools, shops, and all the amenities of town.

This home is a rare find in Springbank Linksâ€"modern where it matters, but with all the warmth and character of a true country estate.

Built in 1998