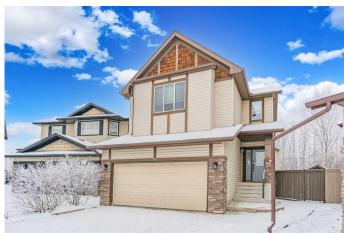

# \$829,900 - 77 Rockyspring Point Nw, Calgary

MLS® #A2204044

# \$829,900

3 Bedroom, 4.00 Bathroom, 1,948 sqft Residential on 0.11 Acres

Rocky Ridge, Calgary, Alberta

Updated | 3,160+ Sq. Ft. of Finished Living Space | Backing Onto a Green Reserve | Private Backyard Oasis

Welcome to 77 Rockyspring Point NW, a stunning 2-storey home with over 3,160 sq. ft. of finished living space, backing onto a green reserve for cool summer breezes, and ultimate backyard privacy throughout spring, summer, and autumn. This move-in-ready home has been beautifully updated, featuring new kitchen appliances, sleek quartz countertops throughout, fresh flooring, and modern upgrades.