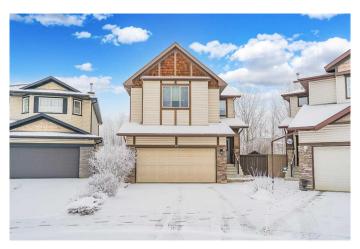

# \$829,900 - 77 Rockyspring Point Nw, Calgary

MLS® #A2204044

# \$829,900

3 Bedroom, 4.00 Bathroom, 1,948 sqft Residential on 0.11 Acres

Rocky Ridge, Calgary, Alberta

Updated | 3,160+ Sq. Ft. of Finished Living Space | Backing Onto a Green Reserve | Private Backyard Oasis

Welcome to 77 Rockyspring Point NW, a stunning 2-storey home with over 3,160 sq. ft. of finished living space, backing onto a green reserve for cool summer breezes, and ultimate backyard privacy throughout spring, summer, and autumn. This move-in-ready home has been beautifully updated, featuring new kitchen appliances, sleek quartz countertops throughout, fresh flooring, and modern upgrades.