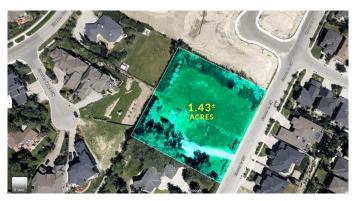

## \$2,695,000

0 Bedroom, 0.00 Bathroom, Commercial on 1.43 Acres

Springbank Hill, Calgary, Alberta

Calling all developers, builders and investors - this is your opportunity to purchase a prime parcel of land in coveted Springbank Hill.

1.46+- acres of land. The current owner has completed all necessary reports and due diligence, and this parcel is shovel ready for 8 prime single family estate lots or explore the possibility for increased density and bring your vision to life. Reports and further information available with an accepted offer.

#### **Essential Information**

MLS® # A2204182 Price \$2,695,000

Bathrooms 0.00 Acres 1.43 Year Built 1993

Type Commercial Sub-Type Multi Family

Status Active