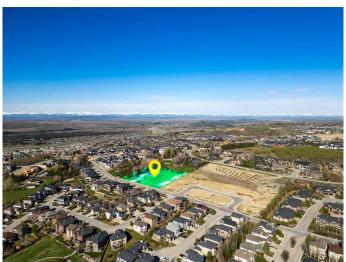

## \$2,695,000

0 Bedroom, 0.00 Bathroom, Commercial on 1.43 Acres

Springbank Hill, Calgary, Alberta

Calling all developers, builders and investors - this is your opportunity to purchase a prime parcel of land in coveted Springbank Hill.

1.46+- acres of land. The current owner has completed all necessary reports and due diligence, and this parcel is shovel ready for 8 prime single family estate lots or explore the possibility for increased density and bring your vision to life. Reports and further information available with an accepted offer.

## **Community Information**

Address 36 Elmont Drive Sw

Subdivision Springbank Hill

City Calgary
County Calgary
Province Alberta
Postal Code T3H 3X5