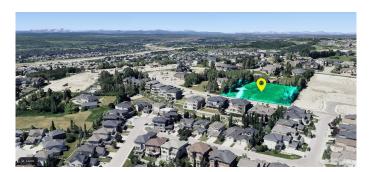

## \$2,695,000

0 Bedroom, 0.00 Bathroom, Commercial on 1.43 Acres

Springbank Hill, Calgary, Alberta

Calling all developers, builders and investors - this is your opportunity to purchase a prime parcel of land in coveted Springbank Hill.

1.46+- acres of land. The current owner has completed all necessary reports and due diligence, and this parcel is shovel ready for 8 prime single family estate lots or explore the possibility for increased density and bring your vision to life. Reports and further information available with an accepted offer.

## **Community Information**

Address 36 Elmont Drive Sw

Subdivision Springbank Hill

City Calgary
County Calgary
Province Alberta
Postal Code T3H 3X5