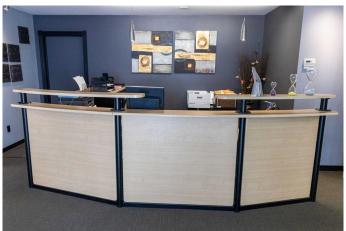

### \$2,200,000

0 Bedroom, 0.00 Bathroom, Commercial on 0.00 Acres

East Lake Industrial, Airdrie, Alberta

7,458 SF freestanding building on 0.56 Acres located at East Lake industrial Park. Ideal use for manufacturing and fabrication. In this industrial building includes 920 SF of main floor office and 920 SF of bonus mezzanine. Wide and functional warehouse, which includes 5 drive-in doors (12 Ft w x 14 Ft h), heavy power at 400 Amps (TBV), 16 Ft clear height, and compressed air system in place. In addition, there is Telus cell tower on site for additional income (contact agent for more details). Close proximity to Veteran Boulevard NE and Queen Elisabeth II Highway.

### **Community Information**

Address 48 East Lake Green Ne

Subdivision East Lake Industrial

City Airdrie
County Airdrie

Province Alberta
Postal Code T4A 2J2